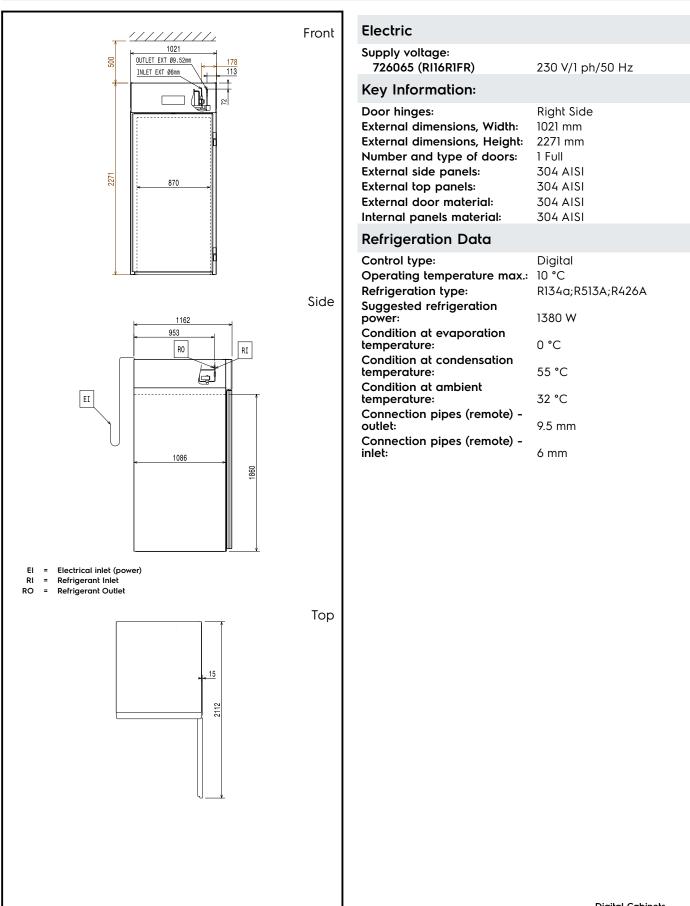

**Digital Cabinets** Roll-in Refrigerator 1600 lt - 1 door - remote

| ITEM #       |  |  |
|--------------|--|--|
| MODEL #      |  |  |
| NAME #       |  |  |
| <u>SIS</u> # |  |  |
| AIA #        |  |  |

Roll-in Refrigerator 1600 It - 1 door - remote Digital Cabinets

APPROVAL:

## Digital Cabinets Roll-in Refrigerator 1600 lt - 1 door - remote

Digital Cabinets Roll-in Refrigerator 1600 lt - 1 door - remote

The company reserves the right to make modifications to the products without prior notice. All information correct at time of printing.