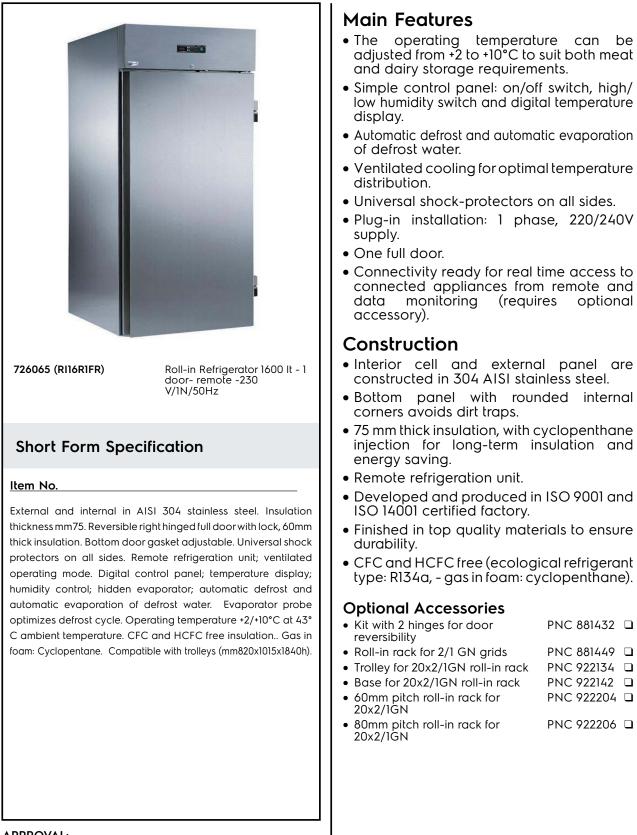

**Digital Cabinets** Roll-in Refrigerator 1600 lt - 1 door - remote

| ITEM #       |  |  |
|--------------|--|--|
| MODEL #      |  |  |
| NAME #       |  |  |
| <u>SIS</u> # |  |  |
| AIA #        |  |  |

Roll-in Refrigerator 1600 It - 1 door - remote Digital Cabinets

APPROVAL:

## Digital Cabinets Roll-in Refrigerator 1600 lt - 1 door - remote

Digital Cabinets Roll-in Refrigerator 1600 lt - 1 door - remote

The company reserves the right to make modifications to the products without prior notice. All information correct at time of printing.